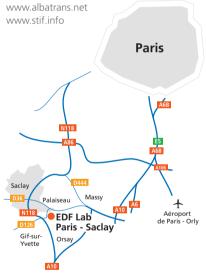

# **ACCESS FDF LAB PARIS-SACLAY:**

Open from 7 AM to 8 PM (from Monday to Friday)

GPS: 48.717686, 2.198853

- Pedestrian access: 7 Boulevard Gaspard Monge, Palaiseau
- Access to the staff parking and the delivery area: 2 and respectively 4 rue Rosalind Franklin in Palaiseau
- Visitors parking: in front of the main entrance, 7 Boulevard Gaspard Monge in Palaiseau

#### From Paris

**RER B or C** > Massy Palaiseau stop;

Then **Bus 91.06 (or 91.10)** > Palaiseau-Campus stop

#### **ACCESS BY CAR**

#### From Paris

- → Take the N118 from Pont de Sèvres Take the 9th exit, towards "Orsav-le-Guichet".
- → From Porte d'Orléans: take the A6 highway towards Lyon. Continue on the A10 highway towards "Nantes/Bordeaux".

Take the "D444/Versailles/ Igny/Bièvres" exit on the left. Continue on the D36.

#### From Paris airports

- → From Paris-Charles de Gaulle: take the A1 highway towards Paris. At Porte de la Chapelle, take the exterior ring road towards Rouen. At Porte de Saint Cloud, take the N10 towards "Bordeaux/Nantes". Then follow instructions as for the N118 car access.
- → From Paris-Orly: take the N7 towards Paris. Then follow the A86 highway towards Versailles. Take the 30th exit towards « A6/A10/Bièvres/ Igny/Bordeaux/Nantes ». Continue on the A10 highway towards
  - « Nantes/Bordeaux ».

Take the "D444/Versailles/ Igny/Bièvres" exit on the left. Continue on the D36

EDF Direction Recherche et Développement EDF Lab Paris-Saclav

7 boulevard Gaspard Monge 91120 Palaiseau Tél: 01 78 19 32 00